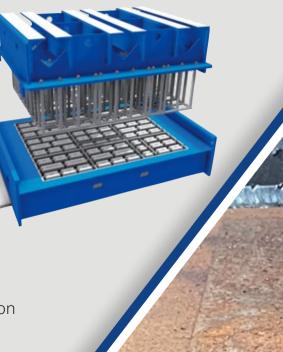

# All types of **plate-**, **eco-** and **paver stone moulds**, for all machine types

- ▲ Free surface design
- Spacers in all variations
- ▲ Tolerances in the individual box of +/- 0.3 mm
- Optional tamper head shoes on rubber buffers
- Eco-stone moulds of all designs

# For all machine types, **curb-** and **hollow block moulds**, in all versions

- ▲ High dimensional accuracy
- Welded or bolted mould design
- Exchangeable swords
- Robust and proven in practice construction
- Flexible mould design options
- Optional drawing plate execution