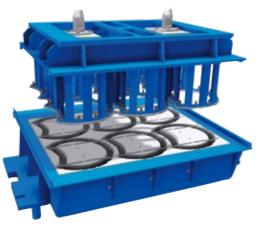

# All types of **plate-**, **eco-** and **paver stone moulds**, for all machine types

- ▲ Free surface design
- Spacers in all variations
- ▲ Tolerances in the individual box of +/- 0.3 mm
- Optional tamper head shoes on rubber buffers
- Eco-stone moulds of all designs

# For all machine types, **curb-** and **hollow block moulds**, in all versions

- ▲ High dimensional accuracy
- Welded or bolted mould design
- Exchangeable swords
- Robust and proven in practice construction
- Flexible mould design options
- Optional drawing plate execution