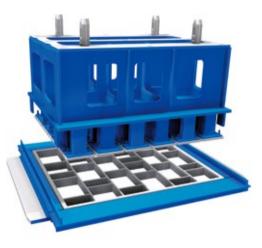

# All types of **plate-**, **eco-** and **paver stone moulds**, for all machine types

- ▲ Free surface design
- Spacers in all variations
- ▲ Tolerances in the individual box of +/- 0.3 mm
- Optional tamper head shoes on rubber buffers
- Eco-stone moulds of all designs

# For all machine types, **curb-** and **hollow block moulds**, in all versions

- ▲ High dimensional accuracy
- Welded or bolted mould design
- Exchangeable swords
- Robust and proven in practice construction
- Flexible mould design options
- Optional drawing plate execution