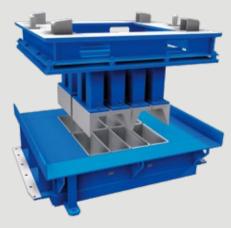

# All types of **plate-**, **eco-** and **paver stone moulds**, for all machine types

- ▲ Free surface design
- Spacers in all variations
- ▲ Tolerances in the individual box of +/- 0.3 mm
- Optional tamper head shoes on rubber buffers
- Eco-stone moulds of all designs

# For all machine types, **curb-** and **hollow block moulds**, in all versions

- ▲ High dimensional accuracy
- Welded or bolted mould design
- Exchangeable swords
- Robust and proven in practice construction
- Flexible mould design options
- Optional drawing plate execution